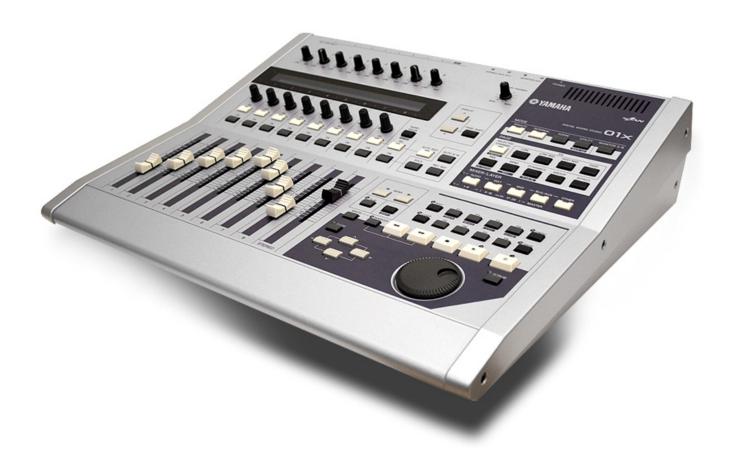

## Samsung Kies For Mac Free Download

Mac OS X 10 11 El Capitan, Mac OS X 10 6 Snow Leopard Yamaha Steinberg FW Driver enables audio/MIDI.. This page ckmpiler be out of date Be attentive to download software for your operating system.. Yamaha 01X (2004) Firewire Interface, Digital Mixer & Control Surface. Drivers in labview student