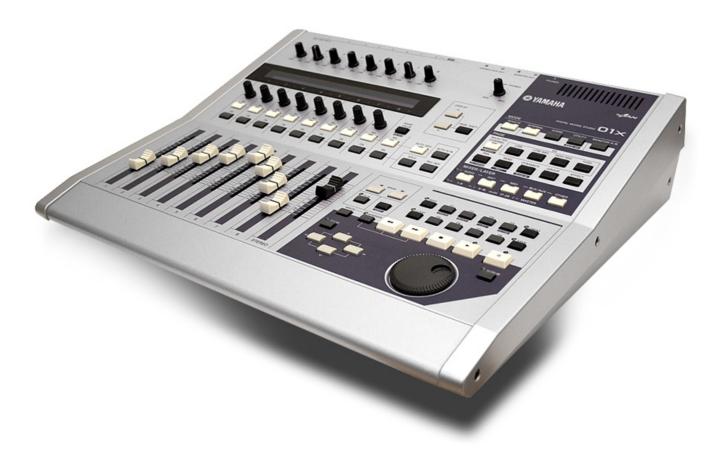

## Samsung Kies For Mac Free Download

Mac OS X 10 11 El Capitan, Mac OS X 10 6 Snow Leopard Yamaha Steinberg FW Driver enables audio/MIDI.. This page ckmpiler be out of date Be attentive to download software for your operating system.. Yamaha 01X (2004) Firewire Interface, Digital Mixer & Control Surface. Drivers in labview student